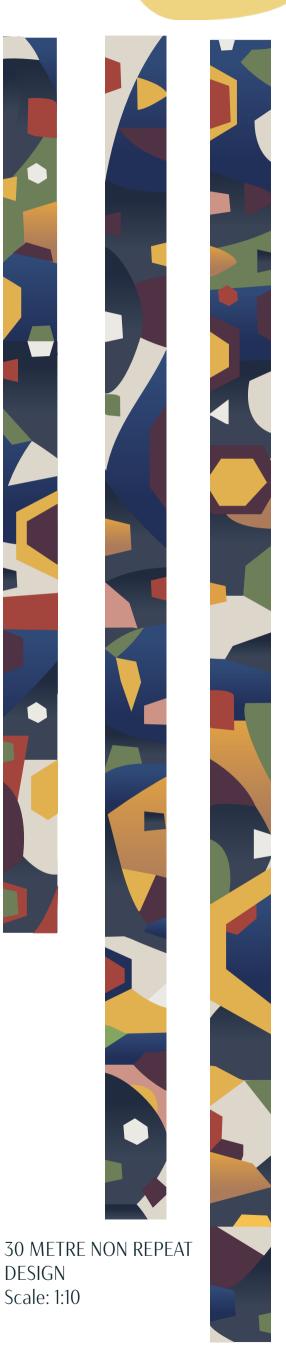

## Stair Runner

**Design:** Any section from the 30m non repeat design can be selected for your stair runner.

**Dimensions:** Stair runners are offered in widths of 70cm, 90cm and 120cm. **Material:** The flat weaves are 100% New Zealand wool with no mixed fibres. **Sustainability**: There is no backing so our stair runners are biodegradable.