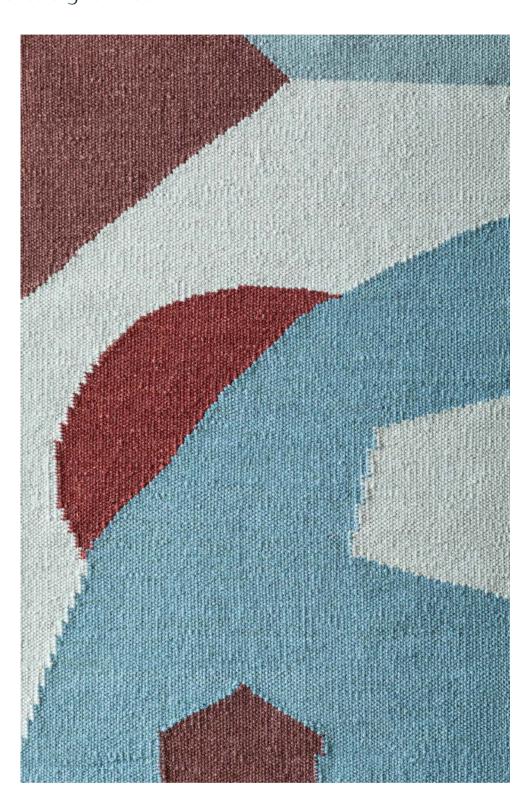

SAMPLE DETAIL SHOWN FOR COLOUR REFERENCE

## DONNINGTON

30 METRE NON REPEAT DESIGN Scale: 1:10

Studio 6A, South Park Studios, 88 Peterborough Rd, London, SW6 3HH

T: +44 (0) 207 7363 610

E: no.straight.lines@kandhdesign.co.uk W: kandhdesign.co.uk/no-straight-lines

## DONNINGTON

22 - DO HT

## Stair Runner

**Design:** Any section from the 30m non repeat design can be selected for your stair runner.

**Dimensions :** Stair runners are offered in widths of 70cm, 90cm and 120cm.

**Material:** The flat weaves are 100% New Zealand wool with no mixed fibres.