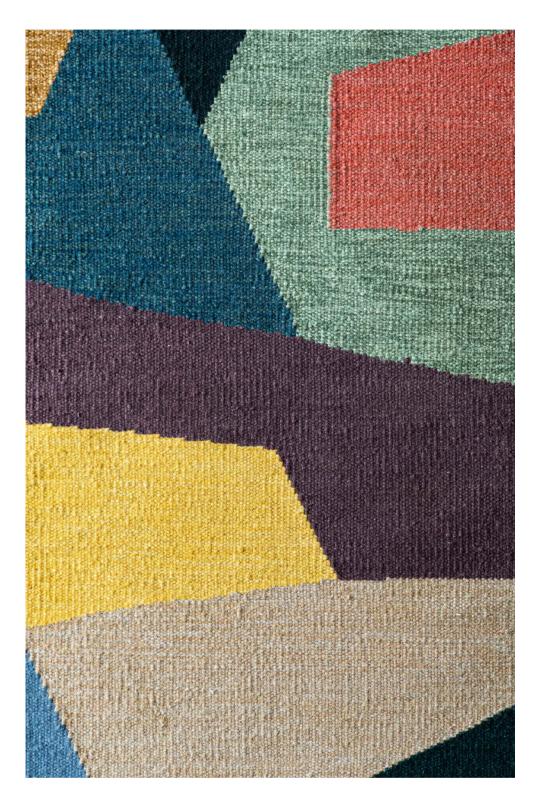

SAMPLE DETAIL SHOWN FOR COLOUR REFERENCE

## COMBE

30 METRE NON REPEAT DESIGN Scale: 1:10



Studio 6A, South Park Studios, 88 Peterborough Rd, London, SW6 3HH

T: +44 (0) 207 7363 610E: no.straight.lines@kandhdesign.co.ukW: kandhdesign.co.uk/no-straight-lines





## **COMBE** 22 - CO HT

## Stair Runner

Design: Any section from the 30m non repeat design can be selected for your stair runner.
Dimensions : Stair runners are offered in widths of 70cm, 90cm and 120cm.
Material: The flat weaves are 100% New Zealand wool with no mixed fibres.
Sustainability: There is no backing so our stair runners are biodegradable.
Stockist: Peter Page W: peterpage.com E: hello@peterpage.com