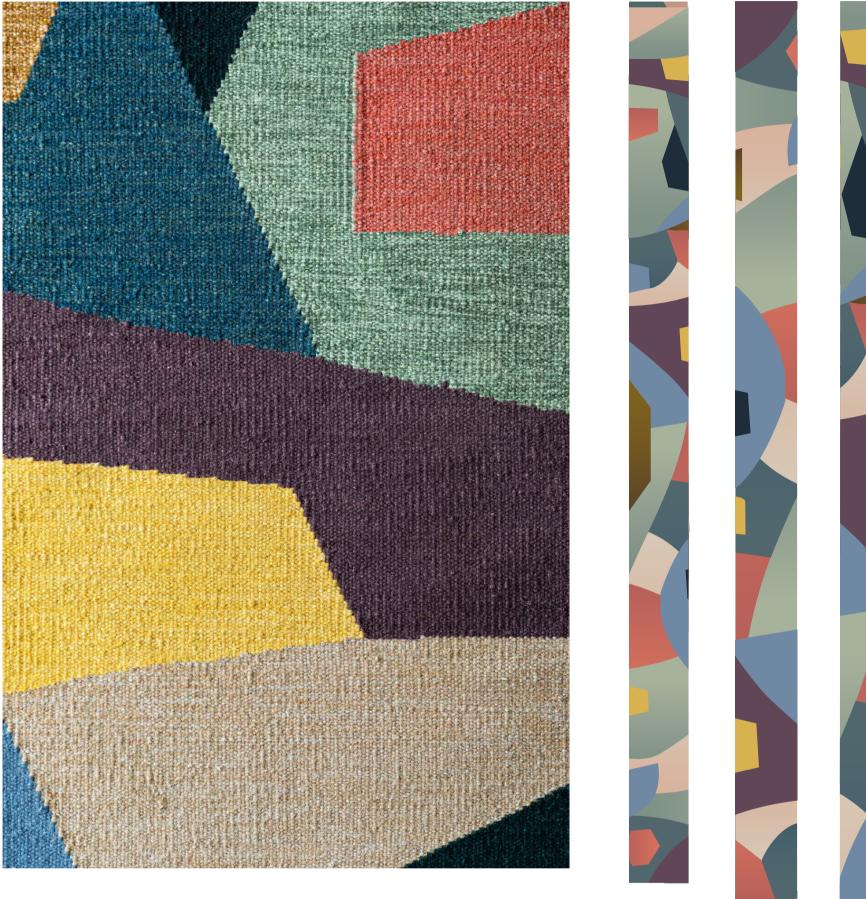

## COMBE

30 METRE NON REPEAT DESIGN Scale: 1:10

Studio 6A, South Park Studios, 88 Peterborough Rd, London, SW6 3HH

T: +44 (0) 207 7363 610E: no.straight.lines@kandhdesign.co.ukW: kandhdesign.co.uk/no-straight-lines

## Stair Runner

Design: Any section from the 30m non repeat design can be selected for your stair runner.
Dimensions : Stair runners are offered in widths of 70cm, 90cm and 120cm.
Material: The flat weaves are 100% New Zealand wool with no mixed fibres.
Sustainability: There is no backing so our stair runners are biodegradable.
Stockist: Peter Page W: peterpage.com E: hello@peterpage.com