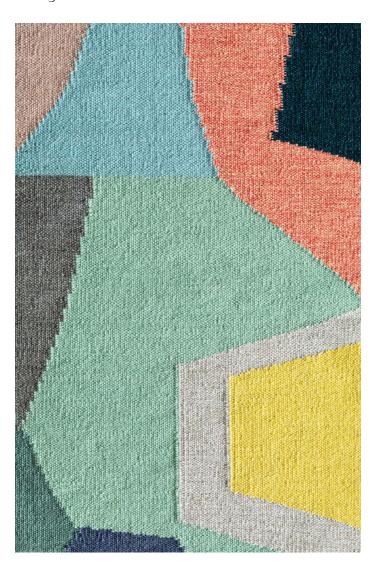

SAMPLE DETAIL SHOWN FOR COLOUR REFERENCE

## **K&H REMASTERED**

22 - KH HT

## Stair Runner

**Design:** Any section from the 30m non repeat design can be selected for your stair runner.

**Dimensions:** Stair runners are offered in widths of 70cm, 90cm and 120cm.

Material: The flat weaves are 100% New Zealand wool with no mixed fibres.