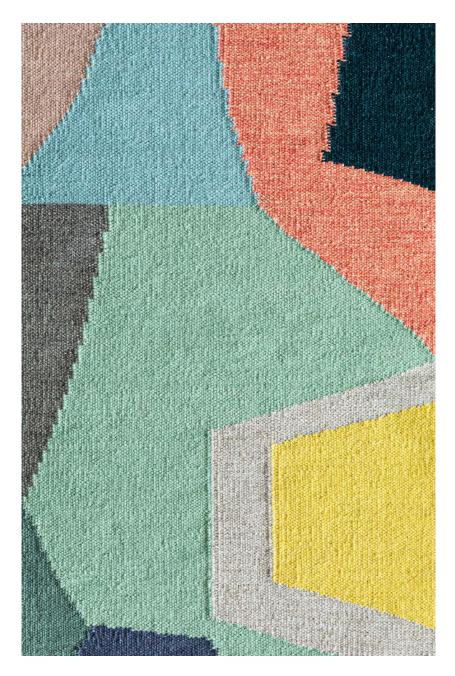

SAMPLE DETAIL SHOWN FOR COLOUR REFERENCE

## **K&H REMASTERED**

22 - KH HT

## Stair Runner

**Design:** Any section from the 30m non repeat design can be selected for your stair runner.

**Dimensions:** Stair runners are offered in widths of 70cm, 90cm and 120cm.

Material: The flat weaves are 100% New Zealand wool with no mixed fibres.