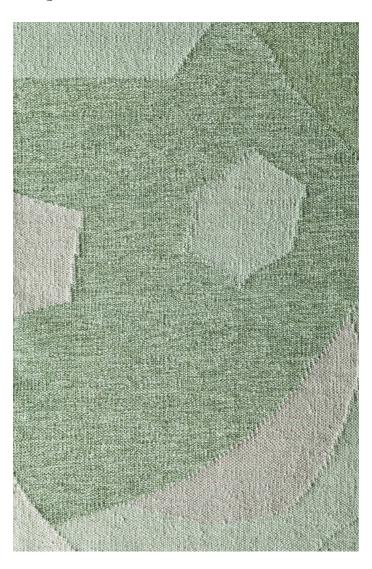

SAMPLE DETAIL SHOWN FOR COLOUR REFERENCE

## ELDRAUN

22 - ELD EC

## Stair Runner

**Design:** Any section from the 30m non repeat design can be selected for your stair runner.

**Dimensions:** Stair runners are offered in widths of 70cm, 90cm and 120cm.

Material: The flat weaves are 100% New Zealand wool with no mixed fibres.