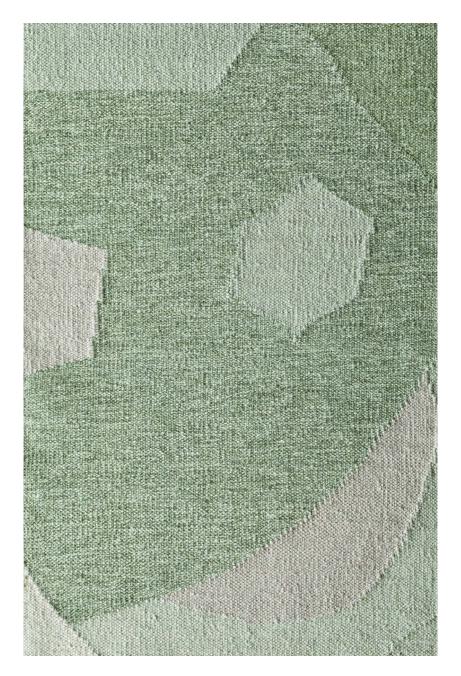

SAMPLE DETAIL SHOWN FOR COLOUR REFERENCE

## ELDRAUN

22 - ELD EC

## Stair Runner

**Design:** Any section from the 30m non repeat design can be selected for your stair runner.

**Dimensions:** Stair runners are offered in widths of 70cm, 90cm and 120cm.

Material: The flat weaves are 100% New Zealand wool with no mixed fibres.