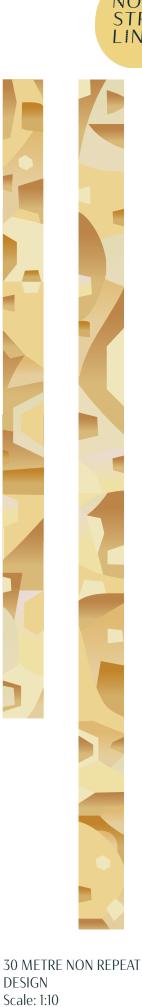

## Stair Runner

Design: Any section from the 30m non repeat design can be selected for your stair runner.
Dimensions : Stair runners are offered in widths of 70cm, 90cm and 120cm.
Material: The flat weaves are 100% New Zealand wool with no mixed fibres.
Sustainability: There is no backing so our stair runners are biodegradable.
Stockist: Peter Page W: peterpage.com E: hello@peterpage.com