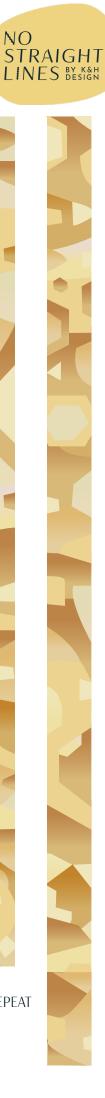

## Stair Runner

Design: Any section from the 30m non repeat design can be selected for your stair runner.
Dimensions : Stair runners are offered in widths of 70cm, 90cm and 120cm.
Material: The flat weaves are 100% New Zealand wool with no mixed fibres.
Sustainability: There is no backing so our stair runners are biodegradable.
Stockist: Peter Page W: peterpage.com E: hello@peterpage.com