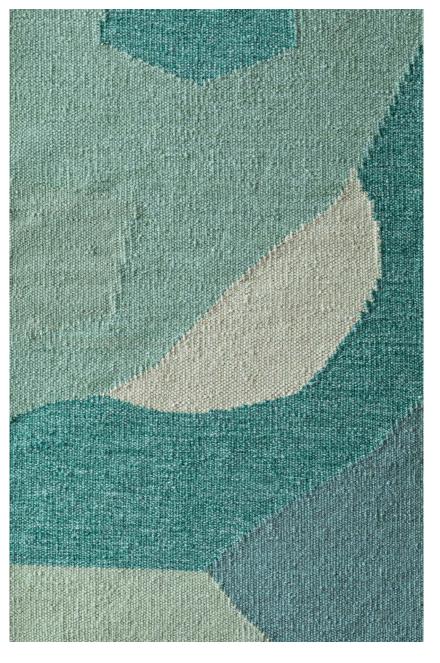

SAMPLE DETAIL SHOWN FOR COLOUR REFERENCE

## PLITVICE 22 - PLI EC

## Stair Runner

Design: Any section from the 30m non repeat design can be selected for your stair runner.
Dimensions : Stair runners are offered in widths of 70cm, 90cm and 120cm.
Material: The flat weaves are 100% New Zealand wool with no mixed fibres.
Sustainability: There is no backing so our stair runners are biodegradable.
Stockist: Peter Page W: peterpage.com E: hello@peterpage.com