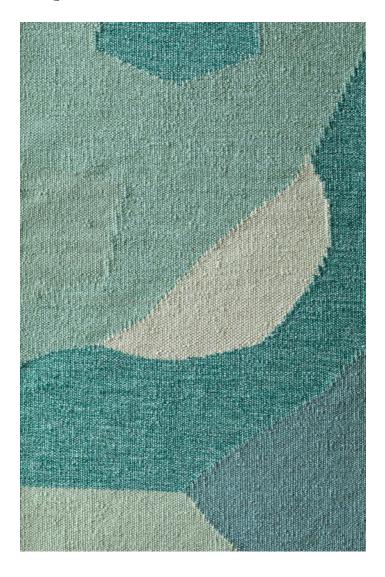

SAMPLE DETAIL SHOWN FOR COLOUR REFERENCE

## PLITVICE 22 - PLI EC

## Stair Runner

Design: Any section from the 30m non repeat design can be selected for your stair runner.
Dimensions : Stair runners are offered in widths of 70cm, 90cm and 120cm.
Material: The flat weaves are 100% New Zealand wool with no mixed fibres.
Sustainability: There is no backing so our stair runners are biodegradable.
Stockist: Peter Page W: peterpage.com E: hello@peterpage.com